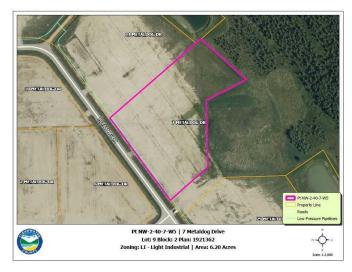

### \$341,000

0 Bedroom, 0.00 Bathroom, Land on 6.20 Acres

Metaldog Industrial Park, Rural Clearwater County, Alberta

7 METALDOG DRIVE 6.2 ACRES - Metaldog Industrial Subdivision is located minutes northeast of Rocky Mountain House on Airport Road, situated on a ban-free road, and located within a mile of Alberta's High Load Corridor. Zoned LIGHT INDUSTRIAL DISTRICT "Ll― Metaldog Industrial Subdivision is 1 of the newest industrial subdivisions within Clearwater County (has been used for a pipe laydown yard for the past couple of years). All bare lots are serviced with 3 PHASE power and natural gas to property lines, and all roads within the subdivision are paved, (Note: private well & sewer systems will need to be installed at the purchaser's expense to suit individual requirements). A firepond is located within the subdivision. Prime location to establish, and grow your business. Immediate possession is available. The general purpose of this district is to accommodate and regulate small to medium-scale industrial operations, note a security suite as part of the main building is permitted as a discretionary use (this allows for an owner/operator or staff to live onsite for security purposes, and is at the discretion of the development officer). No development timeframes. Parcel sizes available range in size from 3.83 acres - 8.01 acres and are NEWLY priced. Make your mark in CENTRAL ALBERTA! (GST is applicable)

## **Community Information**

Address 7 Metaldog Drive

Subdivision Metaldog Industrial Park
City Rural Clearwater County

County Clearwater County

Province Alberta
Postal Code T4T 2A2

#### **Additional Information**

Date Listed September 22nd, 2022

Days on Market 1036

Zoning LIGHT INDUSTRIAL