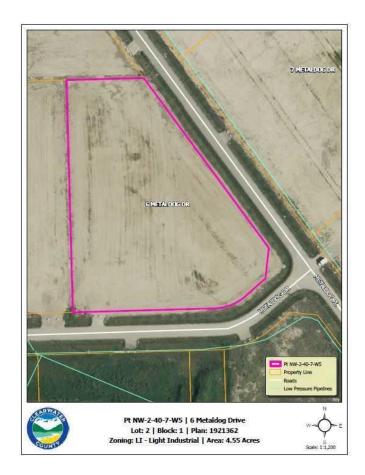

### \$250,250

0 Bedroom, 0.00 Bathroom, Land on 4.55 Acres

Metaldog Industrial Park, Rural Clearwater County, Alberta

6 METALDOG DRIVE 4.55 ACRES - Metaldog Industrial Subdivision is located minutes northeast of Rocky Mountain House on Airport Road, situated on a ban-free road, and located within a mile of Alberta's High Load Corridor. Zoned LIGHT INDUSTRIAL DISTRICT "Ll― Metaldog Industrial Subdivision is 1 of the newest industrial subdivisions within Clearwater County (has been used for a pipe laydown yard for the past couple of years). All bare lots are serviced with 3 PHASE power and natural gas to property lines, and all roads within the subdivision are paved, (Note: private well & sewer systems will need to be installed at the purchaser's expense to suit individual requirements). Firepond is located within the subdivision. Prime location to establish, and grow your business. Immediate possession is available. The general purpose of this district is to accommodate and regulate small to medium-scale industrial operations, note a security suite as part of the main building is permitted as a discretionary use (this allows for an owner/operator or staff to live onsite for security purposes, and is at the discretion of the development officer). No development timeframes. Parcel sizes available range in size from 3.83 acres - 8.01 acres and are NEWLY priced Make your mark in CENTRAL ALBERTA! (GST is applicable)

## **Community Information**

Address 6 Metaldog Drive

Subdivision Metaldog Industrial Park
City Rural Clearwater County

County Clearwater County

Province Alberta
Postal Code T4T 2A2

#### **Additional Information**

Date Listed September 22nd, 2022

Days on Market 1028

Zoning LIGHT INDUSTRIAL