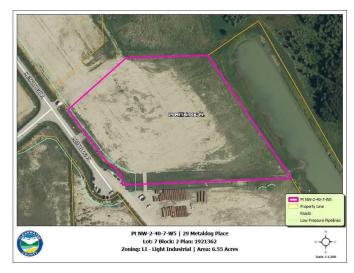

### \$360,250

0 Bedroom, 0.00 Bathroom, Land on 6.55 Acres

Metaldog Industrial Park, Rural Clearwater County, Alberta

29 METALDOG PLACE 6.55 ACRES -Metaldog Industrial Subdivision is located minutes northeast of Rocky Mountain House on Airport Road, situated on a ban-free road, and located within a mile of Alberta's High Load Corridor. Zoned LIGHT INDUSTRIAL DISTRICT "Ll― Metaldog Industrial Subdivision is 1 of the newest industrial subdivisions within Clearwater County (has been used for a pipe laydown yard for the past couple of years). All bare lots are serviced with 3 PHASE power and natural gas to property lines, and all roads within the subdivision are paved, (Note: private well & sewer systems will need to be installed at the purchaser's expense to suit individual requirements). Firepond is located within the subdivision. Prime location to establish, and grow your business. Immediate possession is available. The general purpose of this district is to accommodate and regulate small to medium-scale industrial operations, note a security suite as part of the main building is permitted as a discretionary use (this allows for an owner/operator or staff to live onsite for security purposes, and is at the discretion of the development officer). No development timeframes. Parcel sizes available range in size from 3.83 acres - 8.01 acres and are NEWLY priced. Make your mark in CENTRAL ALBERTA! (GST is applicable)

## **Community Information**

Address 29 Metaldog Place

Subdivision Metaldog Industrial Park
City Rural Clearwater County

County Clearwater County

Province Alberta
Postal Code T4T 2A2

#### **Additional Information**

Date Listed September 22nd, 2022

Days on Market 980

Zoning LIGHT INDUSTRIAL