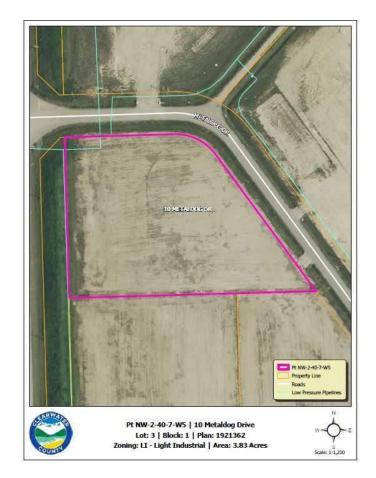

#### \$210,650

0 Bedroom, 0.00 Bathroom, Land on 3.83 Acres

Metaldog Industrial Park, Rural Clearwater County, Alberta

10 METALDOG DRIVE 3.83 ACRES -Metaldog Industrial Subdivision is located minutes northeast of Rocky Mountain House on Airport Road, situated on a ban-free road, and located within a mile of Alberta's High Load Corridor. Zoned Light Industrial (LI) Metaldog Industrial Subdivision is 1 of the newest industrial subdivisions within Clearwater County (has been used for a pipe laydown yard for the past couple of years). This parcel is serviced with 3 PHASE power and natural gas to property lines, to be serviced at the purchaser's expense with private well & sewer systems to suit individual requirements. Firepond is located within the subdivision. Prime location to establish, and grow your business. Immediate possession is available. The general purpose of this district is to accommodate and regulate small to medium-scale industrial operations, note a security suite as part of the main building is permitted as a discretionary use (this allows for an owner/operator or staff to live onsite for security purposes, and is at the discretion of the development officer). No development timeframes. Parcel sizes available range in size from 3.83 acres - 8.01 acres and are **NEWLY** priced

### **Essential Information**

MLS® # A2003128

Price \$210,650

Bathrooms 0.00 Acres 3.83

Type Land

Sub-Type Industrial Land

Status Active

#### **Community Information**

Address 10 Metaldog Drive

Subdivision Metaldog Industrial Park

City Rural Clearwater County

County Clearwater County

Province Alberta

Postal Code T4T 2A2

#### **Additional Information**

Date Listed September 22nd, 2022

Days on Market 974

Zoning LIGHT INDUSTRIAL