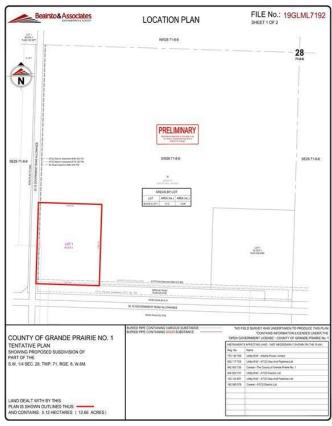

### \$999,900

0 Bedroom, 0.00 Bathroom, Land on 12.50 Acres

NONE, Rural Grande Prairie No. 1, County of, Alberta

Fantastic location to set up your business. One of the few industrial locations to set up on west of Grande Prairie with Highway 43 frontage and access. Whether you have an oilfield service company, an agricultural enterprise or a commercial endeavor, you will surely benefit from this great exposure. 12+ acres zoned RM-4 just 8.5 miles west of Grande Prairie city limits and just outside the town of Wembley, directly across the Highway from Tenaris. Great setup with service road directly in front of property, all services close by and great slope on the property. At about 80k per acre you will be hard pressed to find a comparable property.

#### **Essential Information**

MLS® # A2000846 Price \$999,900

Bathrooms 0.00
Acres 12.50
Type Land

Sub-Type Industrial Land

Status Active