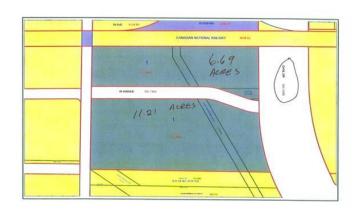

### \$2,685,000

0 Bedroom, 0.00 Bathroom, Land on 17.89 Acres

NONE, Whitecourt, Alberta

Prime downtown location with highway exposure. Dahl Drive and 49 Ave. Ideal for a strip mall, grocery chain, fast food, Motel service station or car dealership. Serviced to west end of property.

# **Essential Information**

MLS® # A1259191

Price \$2,685,000

Bathrooms 0.00

Acres 17.89

Type Land

Sub-Type Commercial Land

Status Active