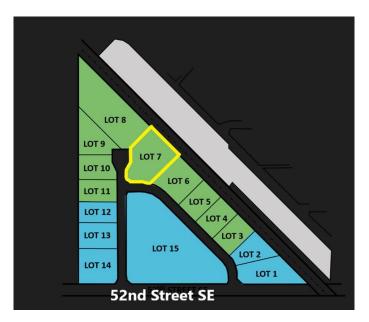

# \$1,848,750 - 5236 28 Avenue Se, Calgary

MLS® #A1255956

# \$1,848,750

0 Bedroom, 0.00 Bathroom, Land on 2.55 Acres

Forest Lawn Industrial, Calgary, Alberta

New Industrial land subdivision, all lots will be part of a bareland condo development

### **Community Information**

Address 5236 28 Avenue Se Subdivision Forest Lawn Industrial

City Calgary
County Calgary
Province Alberta
Postal Code T2B 1N3