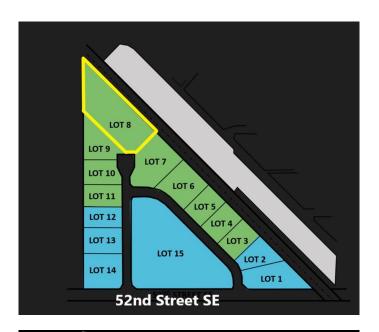

# \$3,500,000 - 5207 28 Avenue Se, Calgary

MLS® #A1255950

## \$3,500,000

0 Bedroom, 0.00 Bathroom, Land on 5.00 Acres

Forest Lawn Industrial, Calgary, Alberta

New Industrial Land subdivision, all lots will be part of a bareland condo development

## **Community Information**

Address 5207 28 Avenue Se Subdivision Forest Lawn Industrial

City Calgary
County Calgary
Province Alberta
Postal Code T2B 1N3