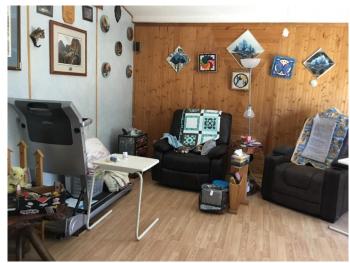

# \$189,900

2 Bedroom, 2.00 Bathroom, 1,408 sqft Residential on 0.74 Acres

NONE, Red Earth Creek, Alberta

Nicely located in a quiet neighborhood, this home features 2 nice size bedrooms, 2-4pc bathrooms, spacious kitchen and dining area, living room features vaulted ceiling and large windows, allowing plenty of natural light in. The 12' X 24' addition can be a great office/craft area as well as extra storage space. The furnace and hot water tank are less than 3 years old. Additional buildings include a shed, engineers shack as well as a double detached garage. For added convenience there is a drive-through driveway. Mobile and addition have new shingles in July 2022! This property now has HIGH SPEED INTERNET!!

## Interior

Interior Features High Ceilings, Laminate Counters

Appliances Dishwasher, Dryer, Refrigerator, Stove(s), Washer, Window Coverings

Heating Forced Air, Natural Gas

Cooling None
Basement None