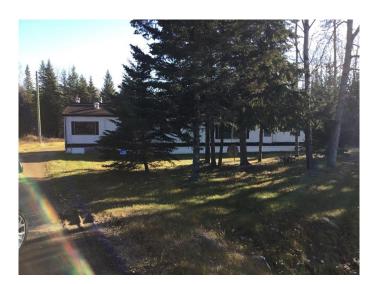

# \$189,900

2 Bedroom, 2.00 Bathroom, 1,408 sqft Residential on 0.74 Acres

NONE, Red Earth Creek, Alberta

Nicely located in a quiet neighborhood, this home features 2 nice size bedrooms, 2-4pc bathrooms, spacious kitchen and dining area, living room features vaulted ceiling and large windows, allowing plenty of natural light in. The 12' X 24' addition can be a great office/craft area as well as extra storage space. The furnace and hot water tank are less than 3 years old. Additional buildings include a shed, engineers shack as well as a double detached garage. For added convenience there is a drive-through driveway. Mobile and addition have new shingles in July 2022! This property now has HIGH SPEED INTERNET!!

## Interior

Interior Features High Ceilings, Laminate Counters

Appliances Dishwasher, Dryer, Refrigerator, Stove(s), Washer, Window Coverings

Heating Forced Air, Natural Gas

Cooling None
Basement None