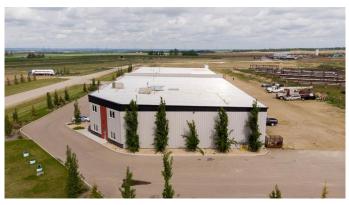

#### \$2,750,000

0 Bedroom, 0.00 Bathroom, Commercial on 4.16 Acres

Iron Rail Business Park, Rural Lacombe County, Alberta

This property has a TON of potential. All 10 bays are currently Leased!!! The yard has one fully fenced compound and the remainder of the yard is fenced but not enclosed. The lot to the north is currently used by the tenants but has enough area for another building with the same foot print. All the the bays have a 16' wide x 18' tall overhead door in the rear of the building, a man door in the rear of the bay along with a with a bathroom.

Built in 2016

Zoning I-BI