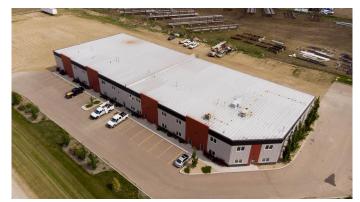

#### \$2,750,000

0 Bedroom, 0.00 Bathroom, Commercial on 4.16 Acres

Iron Rail Business Park, Rural Lacombe County, Alberta

This property has a TON of potential. All 10 bays are currently Leased!!! The yard has one fully fenced compound and the remainder of the yard is fenced but not enclosed. The lot to the north is currently used by the tenants but has enough area for another building with the same foot print. All the the bays have a 16' wide x 18' tall overhead door in the rear of the building, a man door in the rear of the bay along with a with a bathroom.

Built in 2016

Zoning I-BI