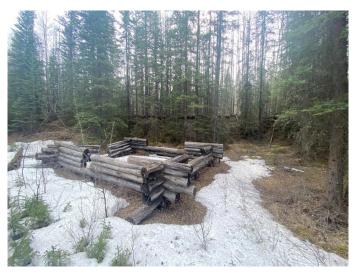

### \$59,000

0 Bedroom, 0.00 Bathroom, Land on 7.50 Acres

NONE, Rural Yellowhead County, Alberta

Recreational property located in Yellowhead County. The property is 7.5 acres with no public access. There is a trail along the property. There is an old cabin base that currently sits along the trail. Property is approximately 30m (100 feet ) wide by 1km long