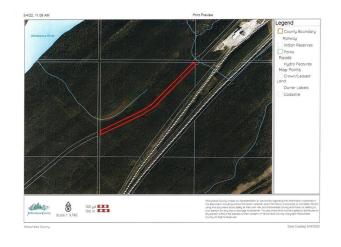

### \$59,000

0 Bedroom, 0.00 Bathroom, Land on 7.50 Acres

NONE, Rural Yellowhead County, Alberta

Recreational property located in Yellowhead County. The property is 7.5 acres with no public access. There is a trail along the property. There is an old cabin base that currently sits along the trail. Property is approximately 30m (100 feet ) wide by 1km long