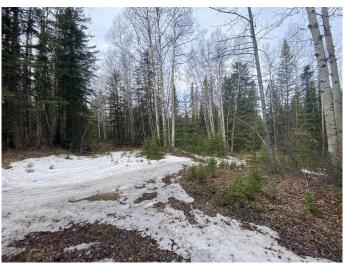

### \$59,000

0 Bedroom, 0.00 Bathroom, Land on 7.50 Acres

NONE, Rural Yellowhead County, Alberta

Recreational property located in Yellowhead County. The property is 7.5 acres with no public access. There is a trail along the property. There is an old cabin base that currently sits along the trail. Property is approximately 30m (100 feet ) wide by 1km long