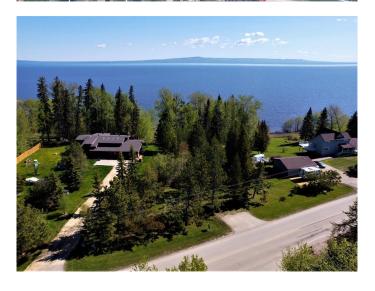

#### \$224,900

0 Bedroom, 0.00 Bathroom, Land on 0.84 Acres

NONE, Widewater, Alberta

.84 acre lakefront lot on the south shores of Lesser Slave Lake in Widewater, AB. All services: water, power, sewer, gas to front of this beautiful lot; paved municipal road in front. The front 3/4 of lot is cleared for any of your possible building ideas. This breathtaking location is only just over 10 minutes drive to Slave Lake and only a five minute drive to the boat launch in Canyon Creek. The lakeshore is only a short walk from the street level lot; look forward to year round enjoyment summer and winter. Endless recreation possibilities, stunning lake views, quiet country living; great location to build your dream home!!!

Utilities Electricity at Lot Line, Water At Lot Line, Natural Gas at Lot Line, Sewer

Available

Is Waterfront Yes

Waterfront Lake, Lake Front

**Exterior** 

Lot Description Lake, Lawn, Irregular Lot, Landscaped, Sloped Down, Waterfront