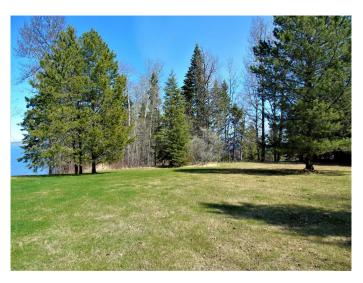

#### \$224,900

0 Bedroom, 0.00 Bathroom, Land on 0.84 Acres

NONE, Widewater, Alberta

.84 acre lakefront lot on the south shores of Lesser Slave Lake in Widewater, AB. All services: water, power, sewer, gas to front of this beautiful lot; paved municipal road in front. The front 3/4 of lot is cleared for any of your possible building ideas. This breathtaking location is only just over 10 minutes drive to Slave Lake and only a five minute drive to the boat launch in Canyon Creek. The lakeshore is only a short walk from the street level lot; look forward to year round enjoyment summer and winter. Endless recreation possibilities, stunning lake views, quiet country living; great location to build your dream home!!!

Utilities Electricity at Lot Line, Water At Lot Line, Natural Gas at Lot Line, Sewer

Available

Is Waterfront Yes

Waterfront Lake, Lake Front

**Exterior** 

Lot Description Lake, Lawn, Irregular Lot, Landscaped, Sloped Down, Waterfront