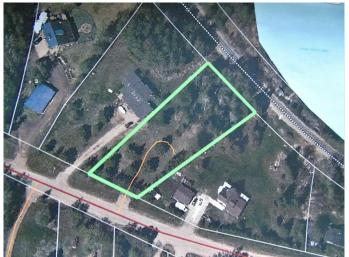

### **Community Information**

Address 73058 Southshore Drive E

Subdivision NONE

City Widewater

County Lesser Slave River No. 124, M.D. of

Province Alberta

Postal Code T0G 2M0

**Amenities** 

Utilities Electricity at Lot Line, Water At Lot Line, Natural Gas at Lot Line, Sewer

Available

Is Waterfront Yes

Waterfront Lake, Lake Front

**Exterior** 

Lot Description Lake, Lawn, Irregular Lot, Landscaped, Sloped Down, Waterfront