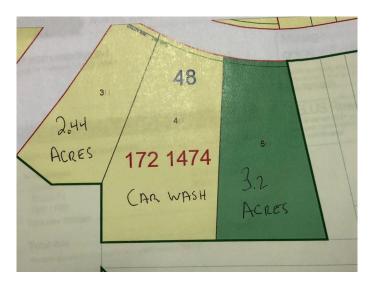

#### \$488,000

0 Bedroom, 0.00 Bathroom, Commercial on 2.44 Acres

NONE, Fox Creek, Alberta

2.44 ACRE CORNER LOT IN THE NEW INDUSTRIAL SUBDIVISION

## **Essential Information**

| MLS® #     | A1215077   |
|------------|------------|
| Price      | \$488,000  |
| Bathrooms  | 0.00       |
| Acres      | 2.44       |
| Year Built | 2020       |
| Туре       | Commercial |
| Sub-Type   | Industrial |
| Status     | Active     |