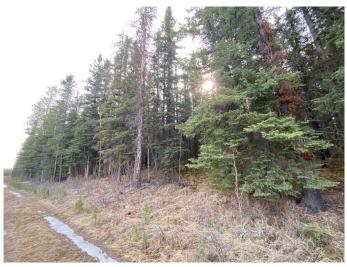

### \$149,900

0 Bedroom, 0.00 Bathroom, Land on 29.36 Acres

NONE, Rural Yellowhead County, Alberta

Recreational property for sale in Yellowhead County. The property runs along the south side of a CN rail line. As an added bonus, the property has a creek running across it. There is no public road access to this property. The property is approximately 61 meters (200 feet) wide by 2km long