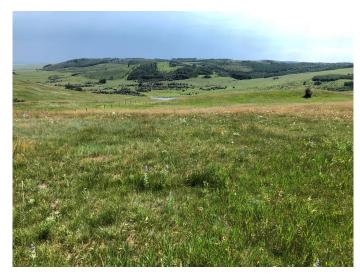

## \$700,000

0 Bedroom, 0.00 Bathroom, Land on 4.99 Acres

NONE, Rural Willow Creek No. 26, M.D. of, Alberta

Spectacular rolling foothills views, overlooking valley and Dam below. Pristine acreage property just 14 km. (10 minutes )SW of highway 533W on Basin Road. 2 km. west of Beaver Valley Road corner. (across the road from Lorelle Ranch Gate and a few meters further west). Parcel now is fully fenced. Emergency address is 151243 Basin Road Good well recommended to pump at 8 gpm. Unique location ready for your Estate or Dream home. Power line goes down the road and gas line runs through the neighboring quarter to the East.

## **Exterior**

Lot Description Gentle Sloping, Pasture, Rectangular Lot, See Remarks, Rolling Slope