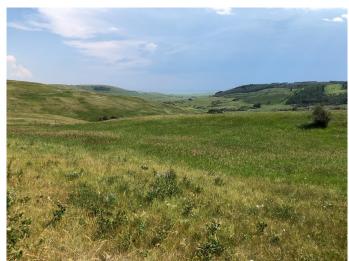

## \$700,000

0 Bedroom, 0.00 Bathroom, Land on 4.99 Acres

NONE, Rural Willow Creek No. 26, M.D. of, Alberta

Spectacular rolling foothills views, overlooking valley and Dam below. Pristine acreage property just 14 km. (10 minutes )SW of highway 533W on Basin Road. 2 km. west of Beaver Valley Road corner. (across the road from Lorelle Ranch Gate and a few meters further west). Parcel now is fully fenced. Emergency address is 151243 Basin Road Good well recommended to pump at 8 gpm. Unique location ready for your Estate or Dream home. Power line goes down the road and gas line runs through the neighboring quarter to the East.

## **Exterior**

Lot Description Gentle Sloping, Pasture, Rectangular Lot, See Remarks, Rolling Slope