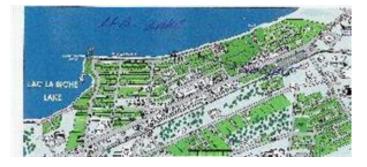

#### \$139,900

0 Bedroom, 0.00 Bathroom, Land on 0.15 Acres

Lac La Biche, Lac La Biche, Alberta

LOCATION + VIEW! Vacant residential lot located on Churchill Drive has a great view of the Lake and Sir Winston Churchill Island. This lot is ready for you to build your dream home and enjoy the breath-taking view from your front yard and within walking distance to McArthur Park. The owner would consider a build to suite.