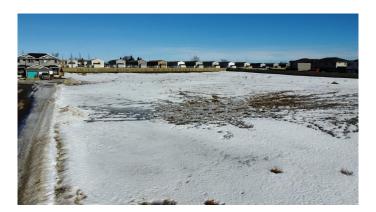

## \$1,300,000

0 Bedroom, 0.00 Bathroom, Land on 3.11 Acres

Crystal Landing, Grande Prairie, Alberta

Vacant land in Crystal Landing!!! This 3.11 acres is a multi-family site and zoned RM. Kids park to the right of property and in a family neighborhood. All inquiries pls contact Jason Scott!!