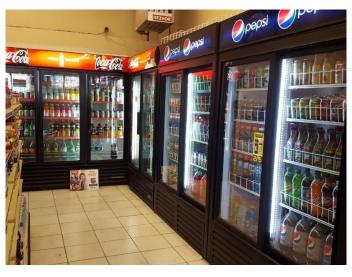

## \$139,000

0 Bedroom, 0.00 Bathroom, Commercial on 0.00 Acres

Richmond, Calgary, Alberta

This is business is located strip mall that busy day and night throughout the week and near major roads, schools, and resides within a friendly community in SW Good operation hours 11:00 AM – 7:00 PM (Mon-Sat), 12:00 PM – 6:00 PM (Sun), Easy operation, and Good Rent.