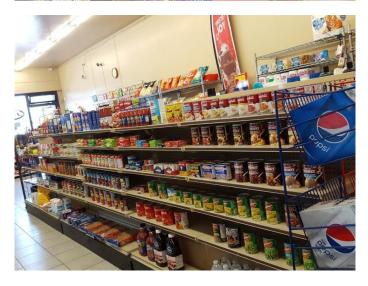

## \$139,000

0 Bedroom, 0.00 Bathroom, Commercial on 0.00 Acres

Richmond, Calgary, Alberta

This is business is located strip mall that busy day and night throughout the week and near major roads, schools, and resides within a friendly community in SW Good operation hours 11:00 AM – 7:00 PM (Mon-Sat), 12:00 PM – 6:00 PM (Sun), Easy operation, and Good Rent.