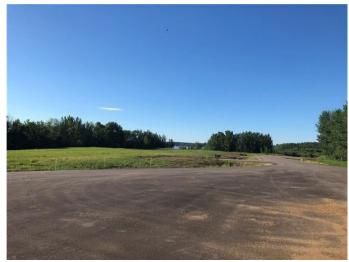

## \$149,000

0 Bedroom, 0.00 Bathroom, Land on 0.51 Acres

NONE, Plamondon, Alberta

NO BUILDING RESTRICTIONS AND RV'S PERMITTED!!! Welcome to Amity Beach! Grab your water skiis, your boat and the kids! Located on the west shore of Lac La Biche Lake near Plamondon White Sands Resort. this part of the lake is the deepest and so you won't need to buy 10 lengths of dock to get to your boat lift. Considered as prime LAKEFRONT property it is just 2.5 hours from Fort McMurray or 2 hours drive north of Edmonton. The building envelope for this property is large enough to allow for a detached garage or shop and the lake is just right out front your property. The lot is .52 acres in size and has no trees, but this allows you the opportunity to build and then install the landscaping that you desire. The lot frontage on the lake side is 100 feet wide with power and gas at the property line. GST Applicable.