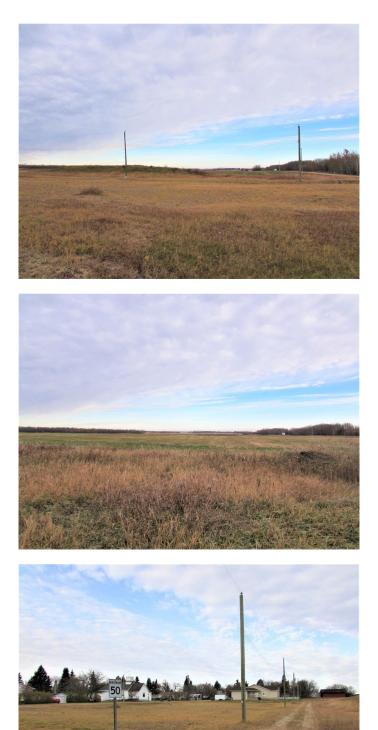

#### \$27,500

0 Bedroom, 0.00 Bathroom, Land on 0.14 Acres

NONE, Kingman, Alberta

Beautiful newly developed lot on the edge of town. This good sized lot is located in the peaceful hamlet of Kingman – home of the K-12 Cornerstone Christian Academy - only 20 minutes to Camrose and in easy commuting distance to Nisku, and South/East Edmonton. This affordable property might be the opportunity you've been waiting for.