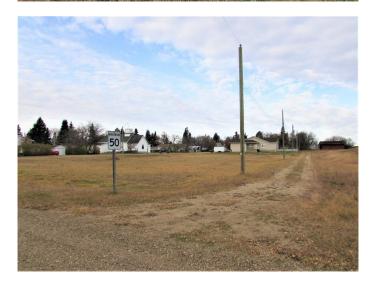

### \$27,500

0 Bedroom, 0.00 Bathroom, Land on 0.14 Acres

NONE, Kingman, Alberta

Beautiful newly developed lot on the edge of town. This good sized lot is located in the peaceful hamlet of Kingman â€" home of the K-12 Cornerstone Christian Academy - only 20 minutes to Camrose and in easy commuting distance to Nisku, and South/East Edmonton. This affordable property might be the opportunity you've been waiting for.

#### **Community Information**

Address 108 Alberta Street

Subdivision NONE
City Kingman

County Camrose County

Province Alberta
Postal Code T0B 2M0