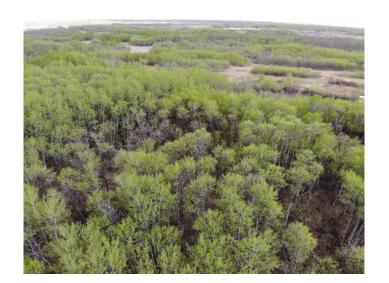

### \$100,400

0 Bedroom, 0.00 Bathroom, Land on 5.02 Acres

NONE, Rural Wainwright No. 61, M.D. of, Alberta

Well treed vacant 5.02 acre lot in new development of Austin Acres. West of Wainwright to RR 73 and south 1 mile on east side of road. Price is subject to GST. LOT #9