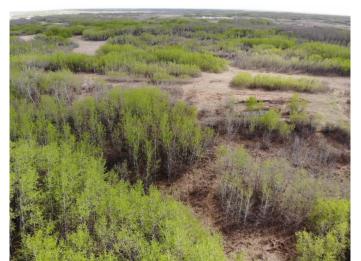

### \$100,400

0 Bedroom, 0.00 Bathroom, Land on 5.02 Acres

NONE, Rural Wainwright No. 61, M.D. of, Alberta

Well treed vacant 5.02 acre lot in new development of Austin Acres. West of Wainwright to RR 73 and south 1 mile on east side of road. Price is subject to GST. LOT #9