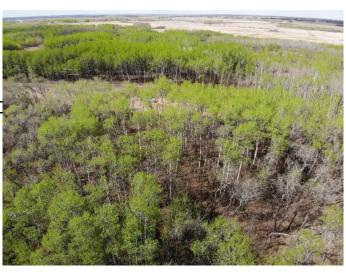

### \$100,400

0 Bedroom, 0.00 Bathroom, Land on 5.02 Acres

NONE, Rural Wainwright No. 61, M.D. of, Alberta

Well treed vacant 5.02 acre lot in new development of Austin Acres. West of Wainwright to RR 73 and south 1 mile on east side of road. Price is subject to GST. LOT #9