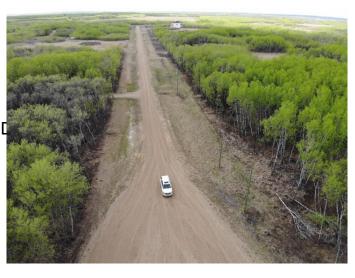

#### \$91,000

0 Bedroom, 0.00 Bathroom, Land on 4.05 Acres

NONE, Rural Wainwright No. 61, M.D. of, Alberta

Well treed vacant 4.05 acre lot in new development of Austin Acres. West of Wainwright to RR 73 and south 1 mile on east side of the road. Price is subject to GST. LOT #8