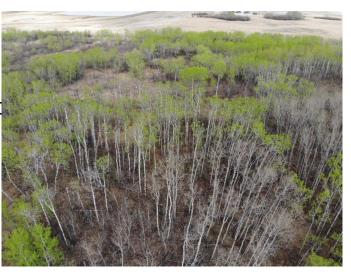

### \$88,000

0 Bedroom, 0.00 Bathroom, Land on 4.18 Acres

NONE, Rural Wainwright No. 61, M.D. of, Alberta

Well treed vacant 4.18 acre lot in new development of Austin Acres. West of Wainwright to RR 73 and south 1 mile on east side of road. Price is subject to GST. LOT #7