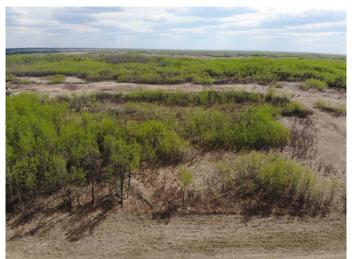

#### \$103,800

0 Bedroom, 0.00 Bathroom, Land on 5.19 Acres

NONE, Rural Wainwright No. 61, M.D. of, Alberta

Well treed vacant 5.19 acre lot in new development of Austin Acres. West of Wainwright to RR 73 and south 1 mile on east side of road. Price is subject to GST. LOT #4