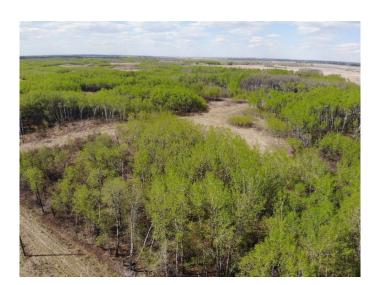

#### \$103,800

0 Bedroom, 0.00 Bathroom, Land on 5.19 Acres

NONE, Rural Wainwright No. 61, M.D. of, Alberta

Well treed vacant 5.19 acre lot in new development of Austin Acres. West of Wainwright to RR 73 and south 1 mile on east side of road. Price is subject to GST. LOT #4