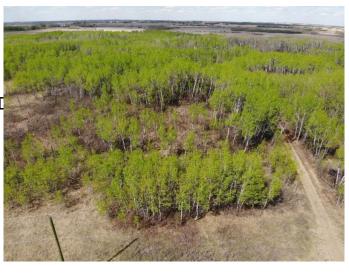

#### \$103,600

0 Bedroom, 0.00 Bathroom, Land on 5.19 Acres

NONE, Rural Wainwright No. 61, M.D. of, Alberta

Well treed vacant 5.19 acre lot in new development of Austin Acres. West of Wainwright to RR 73 and south 1 mile on east side of road. Price subject to GST. LOT #3