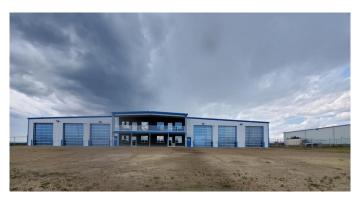

## \$3,400,000

0 Bedroom, 0.00 Bathroom, Commercial on 4.87 Acres

NONE, Whitecourt, Alberta

Thinking about investing in commercial Real Estate, this is the one to look at! This shop is fully leased to a AAA renter for 5 years. Premium shop, metal construction with a total of 13 front offices plus reception, kitchen / lunch room, filing and a board room. Some furnishings available. Two end drive through wash bays and four more pull through bays and two middle bays. Fenced parking at the rear with power. Yard is gravel packed. Located in Woodlands Business Park, beside the Whitecourt Airport. This property is a great investment.

#### **Exterior**

Exterior Features Private Yard, Storage Lot Description Cleared, Corner Lot

Roof Metal

Construction Metal Frame

Foundation Poured Concrete, Slab