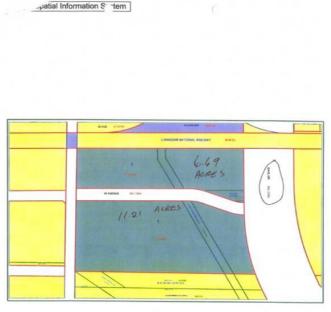

#### \$1,681,500

0 Bedroom, 0.00 Bathroom, Land on 11.21 Acres

NONE, Whitecourt, Alberta

Prime downtown location and large lot for a strip mall or gas station restaurant grocery chain.,car dealership etc. Lot is basically gravel and top loaded ready for surfacing and building. all city services are on paved 49 ave. Vendor is a developer and prepared to complete the development. additional 6.69 acres across the road is part of the legal plan. A1143500

### **Essential Information**

| MLS® #    | A1143535        |
|-----------|-----------------|
| Price     | \$1,681,500     |
| Bathrooms | 0.00            |
| Acres     | 11.21           |
| Туре      | Land            |
| Sub-Type  | Commercial Land |
| Status    | Active          |
|           |                 |