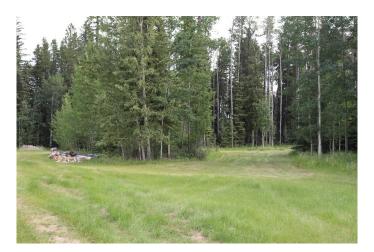

#### \$149,000

0 Bedroom, 0.00 Bathroom, Land on 3.46 Acres

NONE, Rural Yellowhead County, Alberta

Gated Community in a private subdivision located about 2 miles from Edson.
Underground services are to the property line and consists of power, gas, telephone and high speed internet. Property owners are responsible for the well and septic system. Subdivision is paved.