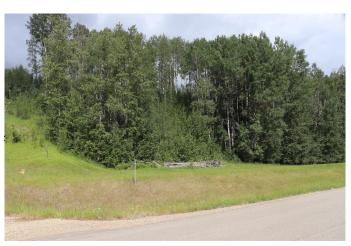

## \$109,000

0 Bedroom, 0.00 Bathroom, Land on 4.10 Acres

NONE, Rural Yellowhead County, Alberta

Private subdivision with paved roads. Gated Community. The lot includes underground services to the property line. This consists of power, gas, telephone and high speed internet. Property owners are responsible for there own well and septic system.