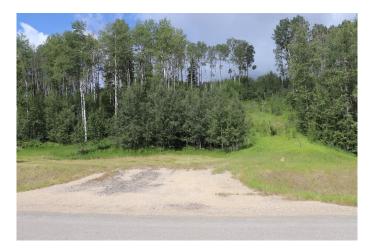

## \$109,000

0 Bedroom, 0.00 Bathroom, Land on 4.10 Acres

NONE, Rural Yellowhead County, Alberta

Private subdivision with paved roads. Gated Community. The lot includes underground services to the property line. This consists of power, gas, telephone and high speed internet. Property owners are responsible for there own well and septic system.