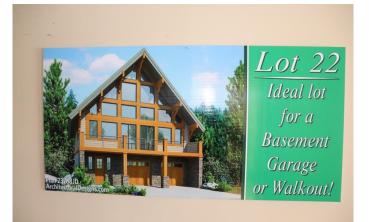

### \$119,000

0 Bedroom, 0.00 Bathroom, Land on 4.10 Acres

NONE, Rural Yellowhead County, Alberta

Private subdivision located about 2 miles east of Edson. Gated Community. Lot includes underground services to property line and consists of power, gas, telephone line and high speed internet. Property owners are responsible for there own septic and well. Subdivision is paved.