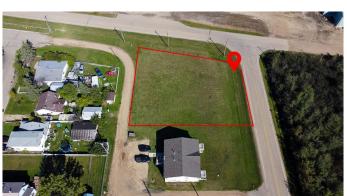

### \$30,000

0 Bedroom, 0.00 Bathroom, Land on 0.38 Acres

NONE, Falher, Alberta

This 1526 sqm lot is zoned for Residential use. Endless possibilities with this empty lot!

## **Community Information**

Address 5 4th Street Se

Subdivision NONE City Falher

County Smoky River No. 130, M.D. o

Province Alberta
Postal Code T0H 1M0