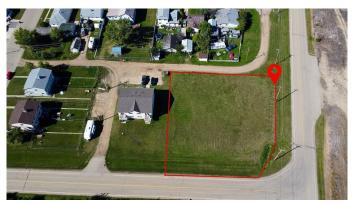

### \$30,000

0 Bedroom, 0.00 Bathroom, Land on 0.38 Acres

NONE, Falher, Alberta

This 1526 sqm lot is zoned for Residential use. Endless possibilities with this empty lot!

## **Community Information**

Address 5 4th Street Se

Subdivision NONE City Falher

County Smoky River No. 130, M.D. o

Province Alberta
Postal Code T0H 1M0