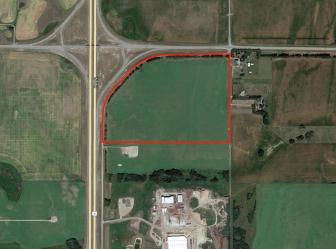

#### \$2,600,000

0 Bedroom, 0.00 Bathroom, Land on 87.53 Acres

NONE, Rural Rocky View County, Alberta

A great parcel of land situated on the SE corner of highways # 2 & # 72 approximately 6 miles north of Airdrie . Zoned as agricultural land at this time , there is potential for possible zoning changes down the road. This property is lined with mature trees on two sides and has road access on three sides . Two of these roads are paved . This land has a very gentle slope facing the highway giving it great exposure for motorists and also revealing a decent view of the mountains from all points of the land . The ideas are endless for this land . There is also a 42 acre parcel immediately to the south also for sale. MLS # A1235902

#### **Community Information**

| Address     | # 2 & # 72 Highways     |
|-------------|-------------------------|
| Subdivision | NONE                    |
| City        | Rural Rocky View County |

| County      | Rocky View County |
|-------------|-------------------|
| Province    | Alberta           |
| Postal Code | T0M 0S0           |
|             |                   |