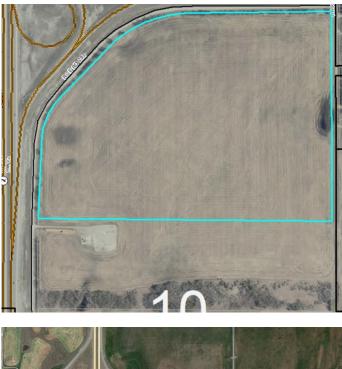

#### \$2,600,000

0 Bedroom, 0.00 Bathroom, Land on 87.53 Acres

NONE, Rural Rocky View County, Alberta

A great parcel of land situated on the SE corner of highways # 2 & # 72 approximately 6 miles north of Airdrie . Zoned as agricultural land at this time , there is potential for possible zoning changes down the road. This property is lined with mature trees on two sides and has road access on three sides . Two of these roads are paved . This land has a very gentle slope facing the highway giving it great exposure for motorists and also revealing a decent view of the mountains from all points of the land . The ideas are endless for this land . There is also a 42 acre parcel immediately to the south also for sale. MLS # A1235902

#### **Community Information**

| Address     | # 2 & # 72 Highways     |
|-------------|-------------------------|
| Subdivision | NONE                    |
| City        | Rural Rocky View County |

| County      | Rocky View County |
|-------------|-------------------|
| Province    | Alberta           |
| Postal Code | T0M 0S0           |
|             |                   |