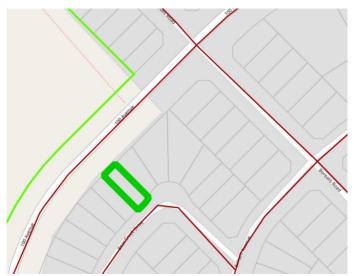

# \$42,750 - 15 Bear Creek Drive, High Level

MLS® #A1043540

#### \$42,750

0 Bedroom, 0.00 Bathroom, Land on 0.11 Acres

NONE, High Level, Alberta

There are so many reasons why this may be the perfect location for your new home. LOCATION, LOCATION, LOCATION!!!
Close to the hospital, shopping, the Toy Lending Library and then there's the price?
This neighborhood is zoned R-2 which means manufactured and modular homes, an economical alternative to stick built homes, are permitted uses. DEVELOPERS?? An awesome location to build revenue properties.

## **Community Information**

Address 15 Bear Creek Drive

Subdivision NONE

City High Level

County Mackenzie County

Province Alberta

Postal Code T0H 1Z0