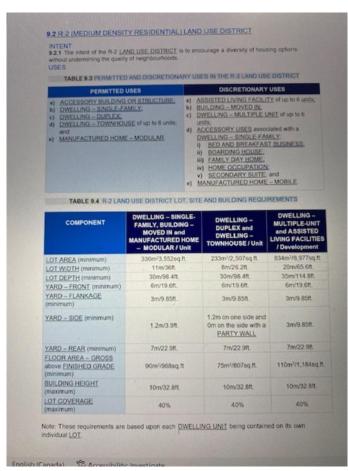

#### \$42,750

0 Bedroom, 0.00 Bathroom, Land on 0.11 Acres

NONE, High Level, Alberta

There are so many reasons why this may be the perfect location for your new home. LOCATION, LOCATION, LOCATION!!!
Close to the hospital, shopping, the Toy Lending Library and then there's the price?
This neighborhood is zoned R-2 which means manufactured and modular homes, an economical alternative to stick built homes, are permitted uses. DEVELOPERS?? An awesome location to build revenue properties.

### **Additional Information**

Date Listed October 19th, 2020

Days on Market 1745

Zoning Residential