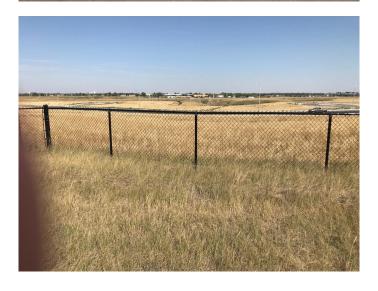

## \$429,000

0 Bedroom, 0.00 Bathroom, Land on 0.35 Acres

Southridge, Lethbridge, Alberta

Going south on Highway 5, turn right into Southridge and go through Sandstone subdivision you will arrive at Gold Canyon Estates. Many lots available in sizes ranging from .33 to .48 acres all with gorgeous views of the mountains and many with coulee and city views. All services include City water, electrical and gas lines to the property line, street lights, sidewalks and paved streets. Everything is ready for you to build your dream home with the builder of your choice.

### **Amenities**

Utilities Electricity at Lot Line, Water At Lot Line, Natural Gas at Lot Line, Sewer

Available

**Exterior** 

Lot Description No Neighbours Behind, Street Lighting