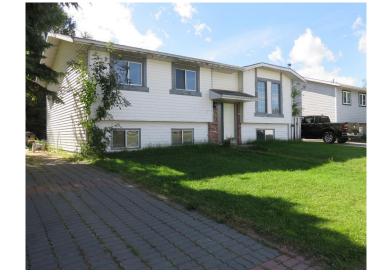

## \$249,900

3 Bedroom, 1.00 Bathroom, 1,190 sqft Residential on 0.15 Acres

NONE, Slave Lake, Alberta

WINNING COMBINATION! Affordable home with 3 bedrooms up with 3 bedrooms downstairs plus family room. Check it out

Built in 1988

#### **Exterior**

Exterior Features Private Yard

Lot Description Rectangular Lot, Back Yard, Lawn, Many Trees, Treed

Roof Asphalt Shingle

Construction Wood Frame

Foundation Concrete