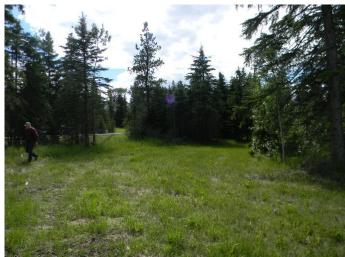

#### \$162,750

0 Bedroom, 0.00 Bathroom, Land on 1.01 Acres

Diamond Willow Estates, Rural Clearwater County, Alberta

Discover the perfect blend of tranquility and convenience in our stunning subdivision of executive one acre parcels, Diamond Willow Estates, located just outside of the growing community of Rocky Mountain House. This exclusive development offers a unique opportunity to own a piece of paradise, ideal for those seeking space and serenity. Situated minutes away from Rocky, residents will appreciate the proximity to local amenities including shopping, dining, schools, and healthcare facilities with pavement to your driveway. The location combines rural charm with urban accessibility, making it an ideal choice for families and individuals alike. Lot 53, 116 Meadow Ponds Drive is thoughtfully designed to provide flexibility for various home designs and outdoor activities on 1.02 acres of open front, backing on to the community pond. Each lot is equipped with gas, power, and water to the lot line, making it easy to connect utilities as you build your new home. For the communal septic system, a 2 stage Tank Effluent Pump system is required, please see attached documents. Residents can enjoy a beautifully landscaped communal recreation conservation area featuring a serene pond, perfect for relaxation or recreational activities. A homeowner's association is in place to maintain all common areas. Come explore the peace, comfort, and convenience of West